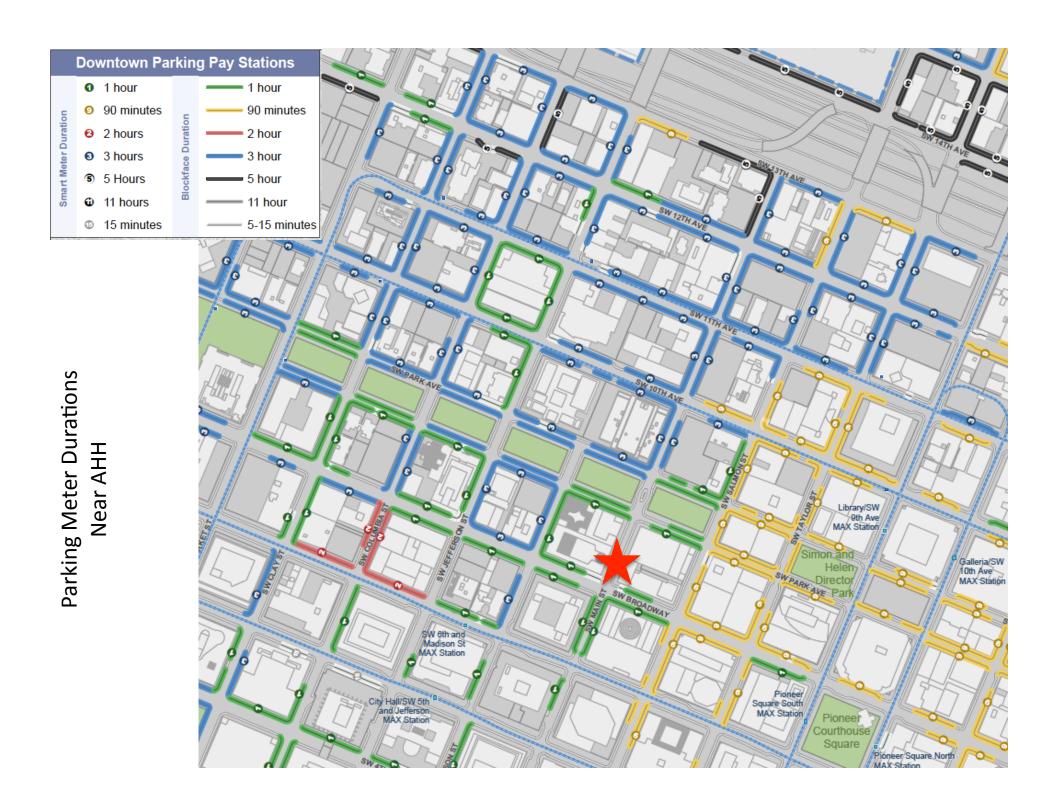

SW SW Stark St Parking Garage and Lots Locations Sw Washington St **Near AHH** SW Alder St 405 E SW Morrison St SW Park Ave 9 6 8 5 4 10 Sw Salmon S 11 SW Taylor St 3 1 Sw Salmon St SW Broadway B SIVI Sth Alve SW 12th Ave SW Main St 12 SW70thAve SW Madison St 13 16 SW Jefferson St 14 SW Market St 15 SW Clay St SW Columbia St IMANe S SW Market St SWC

| Name                                       | Location         | Map# | Weekday | Weekday<br>Evening | Weekend | Weekend<br>Evening | Evening Starts at: | Notes                                                 |
|--------------------------------------------|------------------|------|---------|--------------------|---------|--------------------|--------------------|-------------------------------------------------------|
| PMC 1000 Broadway<b